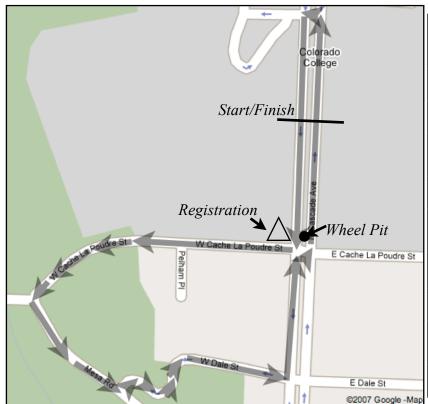

## Tolorado Tollege Tampus Triterium Saturday, April 1 4th

- $\bigstar$  An exciting course with a sweeping downhill and a switchback climb up to a long, flat straightaway with a 180 degree hairpin.
- ◆Directions: From 1-25, take exit 143 for Uintah St. Head East (away from the mountains) and turn right on Cascade Ave to get to the course. Parking is available in campus parking lots, and on side streets surrounding campus.
- *♦ Registration available onsite the day of the event*
- ♦ All races \$20, or \$30 for Hill Climb and Crit, or \$10 additional for second Crit (i.e. Collegiate and USCF)
- ◆Prize Primes for all races